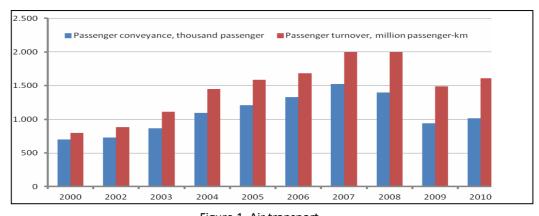

ersun, owning freight car fleet, licensed to transport oil by rail. In addition, its rail lines, park substation, and infrastructure, have many industrial enterprises, whose railway infrastructure has the status of industrial access roads.

The total length of railways is - 2125 km, including double track - 800 km, the developed length - 2995 km.

### 1.7.4. Air transport

Largest cities of Azerbaijan and Baku are connected with each other by air traffic. The largest airport is located in Baku, where are regular international flights. In addition to Baku, scheduled international flights are also committed from Ganja, Nakhchivan and Lankaran (since 2009). Government organization in the management and regulation of civil aviation of Azerbaijan is the State Administration for air transport.



Figure 1. Air transport

# 1.8. Energy

Energy sector of Azerbaijan occupies an important place. Successful realization of the national oilstrategy, as well as national energypolicy carried out during last years for management of oil, gas, electricity and other energy resources makes Azerbaijan one of the providers of energy security in the region and world.



One of the main elements of the national and economic security of the country is provision of energy security. Energy security means to satisfy energy needs of the country economy and population. One of the main principles of the energy security is to substitute of unrestored energy resources with other sources.

There were great achievements with respect to satisfying energy needs of the country economy and population and these a